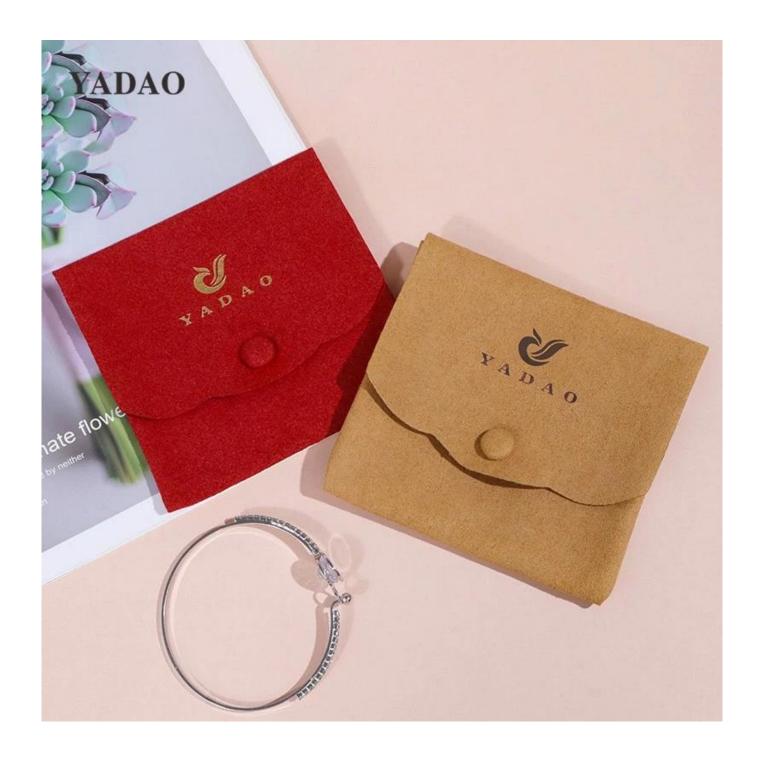

| Product Name    | microfiber snap design jewelry packaging pouch                 |
|-----------------|----------------------------------------------------------------|
| Material        | microfiber                                                     |
| Size            | (Can be customized)                                            |
| Color           | red/brown                                                      |
| MOQ             | 1000 pcs                                                       |
| Logo            | hot stamping                                                   |
| Production Time | Normally 20-25 days (can adjust according to actual situation) |
| Place of origin | Guangdong, China (mainland)                                    |

# **Product Images**