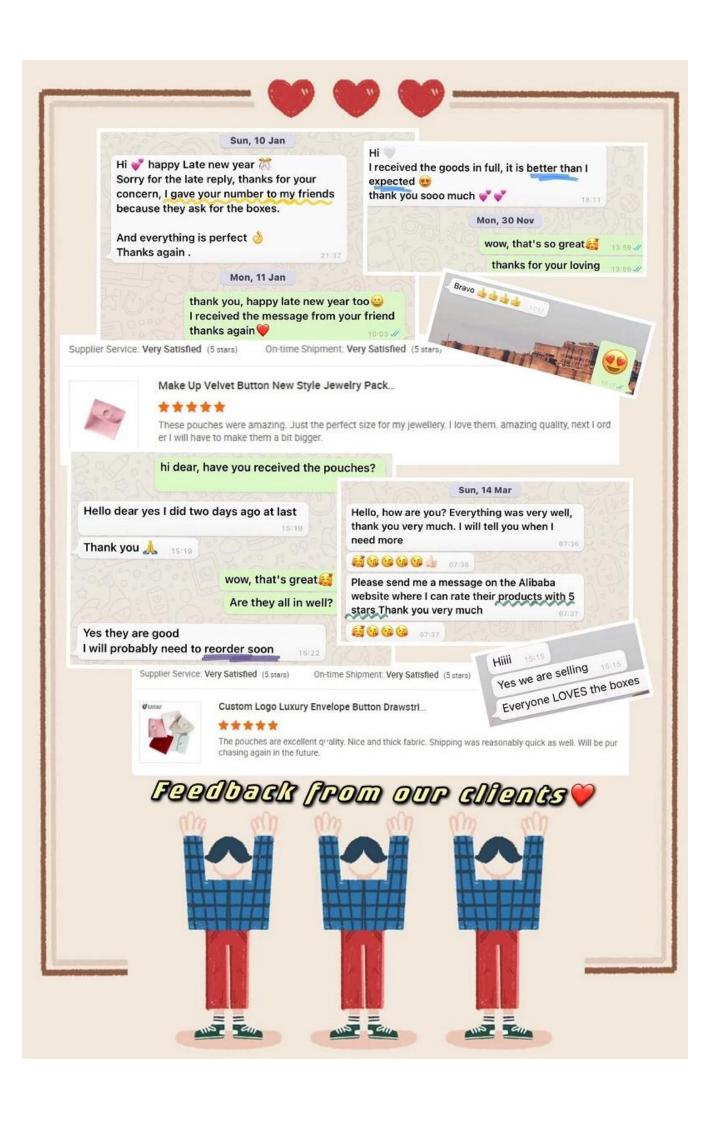

|
| Size            | (Can be customized)                                            |
| Color           | wine red                                                       |
| MOQ             | 1000 pcs                                                       |
| Logo            | hot stamping                                                   |
| Production Time | Normally 20-25 days (can adjust according to actual situation) |
| Place of origin | Guangdong, China (mainland)                                    |

## **Product Images**



**How to order** 



clip to talk with shirley directly

**Welcome to our office** 







See you in SEPT. []HK Jewellery Exhibition[]

2023 Hongkong international jewellery exhibition show





## **Evaluation from our Clients**



## **Shipment**

## FAO

### Q1. What is your product range?

- 1. Pouch by Industry --- Watch Pouch / Jewelry Pouch / Glasses Pouch
- 2. Pouch by Material --- Velvet / Microfiber / Suede / Linen / Silk / Cotton
- 3. Pouch by Style --- Drawstring / Button / Zipper / Magnetic / Bow and Ribbon
- 4. Shopping Bag --- paper bag

### Q2. Are you a direct manufacturer?

Yes. Since 2003 we have been specializing in jewelery packaging for over 10 years.

### Q3. Do you have items in stock to sell?

No. We customize. This means that all the details --- size, material, color, quantity, design, logo --- will be finished following your ideas.

### Q4. Do you inspect the finished products?

Yes. Each phase of production and finished products will be carried out by the quality control department before