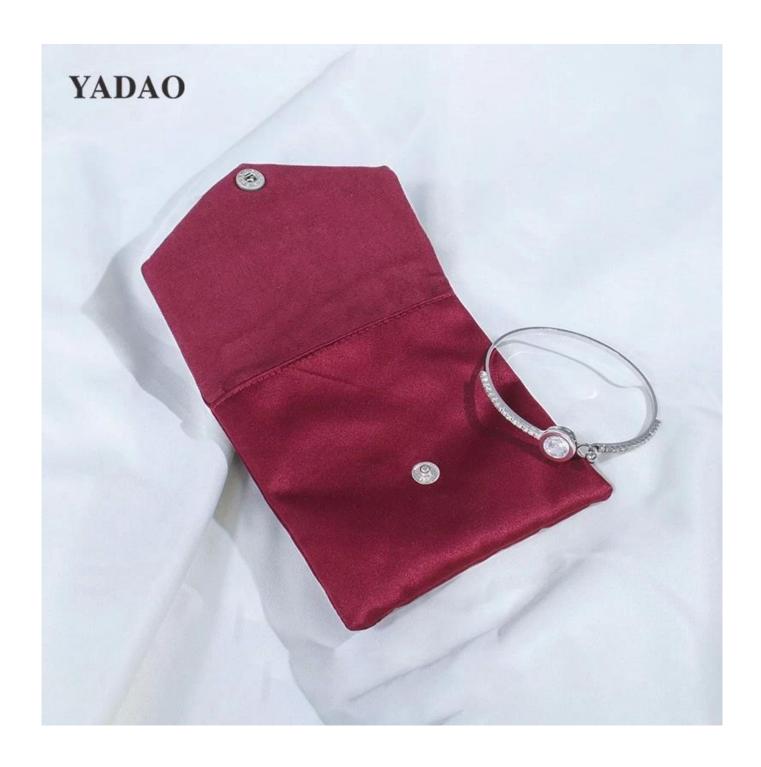

| Product Name    | snap jewelry pouch finished by satin outside and suede inside  |
|-----------------|----------------------------------------------------------------|
| Material        | satin and suede                                                |
| Size            | (Can be customized)                                            |
| Color           | wine red                                                       |
| MOQ             | 1000 pcs                                                       |
| Logo            | hot stamping                                                   |
| Production Time | Normally 20-25 days (can adjust according to actual situation) |
| Place of origin | Guangdong, China (mainland)                                    |

## **Product Images**

**How to order** 

clip to talk with shirley directly

**Welcome to our office** 

See you in SEPT. []HK Jewellery Exhibition[]

2023 Hongkong international jewellery exhibition show