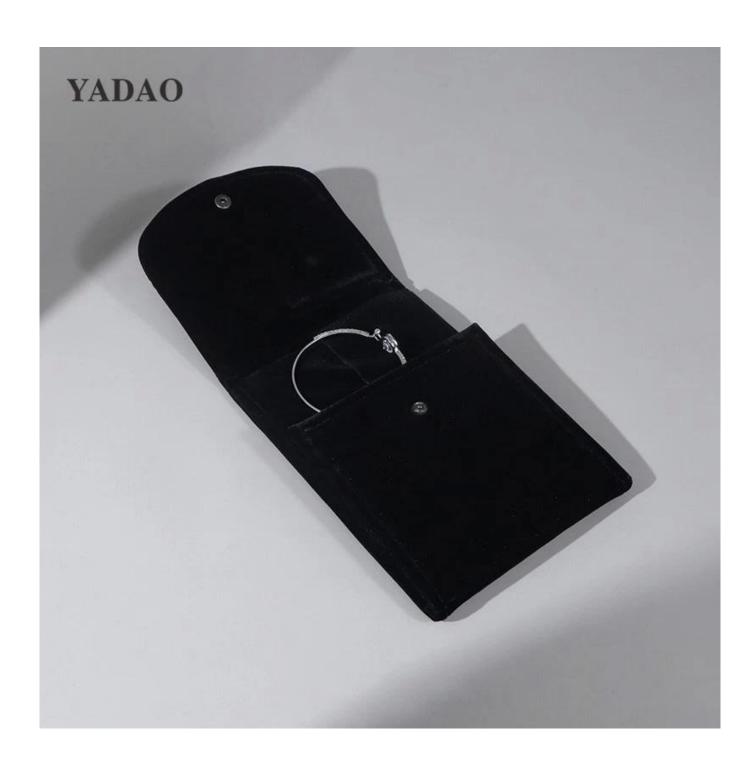

| Product Name    | velvet exhibition bag                                          |
|-----------------|----------------------------------------------------------------|
| Material        | velvet                                                         |
| Size            | (Can be customized)                                            |
| Color           | black                                                          |
| MOQ             | 1000 pcs                                                       |
| Logo            | silk printing                                                  |
| Production Time | Normally 20-25 days (can adjust according to actual situation) |
| Place of origin | Guangdong, China (mainland)                                    |

## **Product Images**

**How to order** 

clip to talk with shirley directly

**Welcome to our office** 

See you in SEPT. []HK Jewellery Exhibition[]

2023 Hongkong international jewellery exhibition show