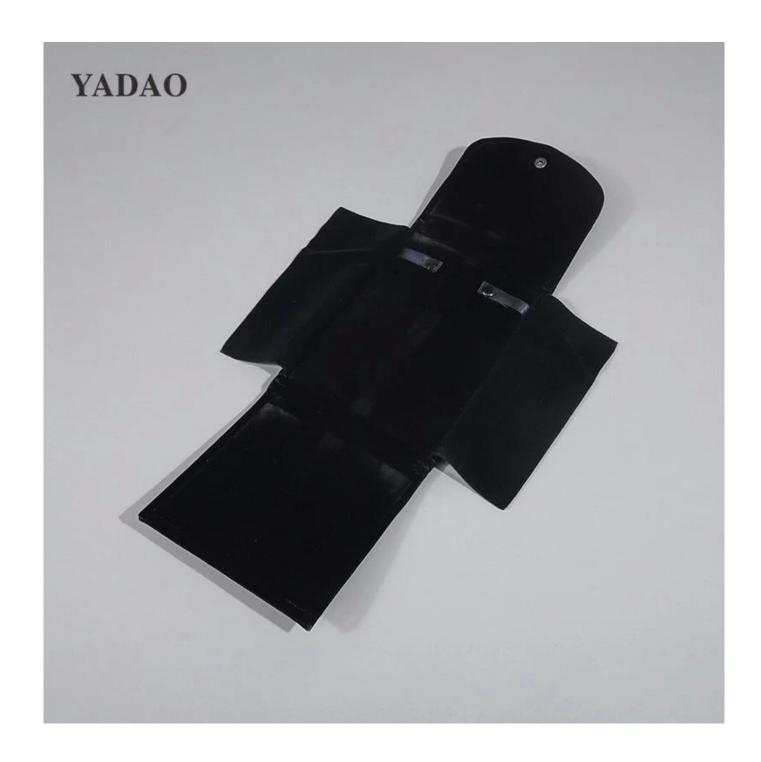

| Product Name    | velvet exhibition bag                                          |
|-----------------|----------------------------------------------------------------|
| Material        | velvet                                                         |
| Size            | (Can be customized)                                            |
| Color           | black                                                          |
| MOQ             | 1000 pcs                                                       |
| Logo            | silk printing                                                  |
| Production Time | Normally 20-25 days (can adjust according to actual situation) |
| Place of origin | Guangdong, China (mainland)                                    |

## **Product Images**

**How to order** 

clip to talk with shirley directly

**Welcome to our office** 

See you in SEPT. []HK Jewellery Exhibition[]

2023 Hongkong international jewellery exhibition show