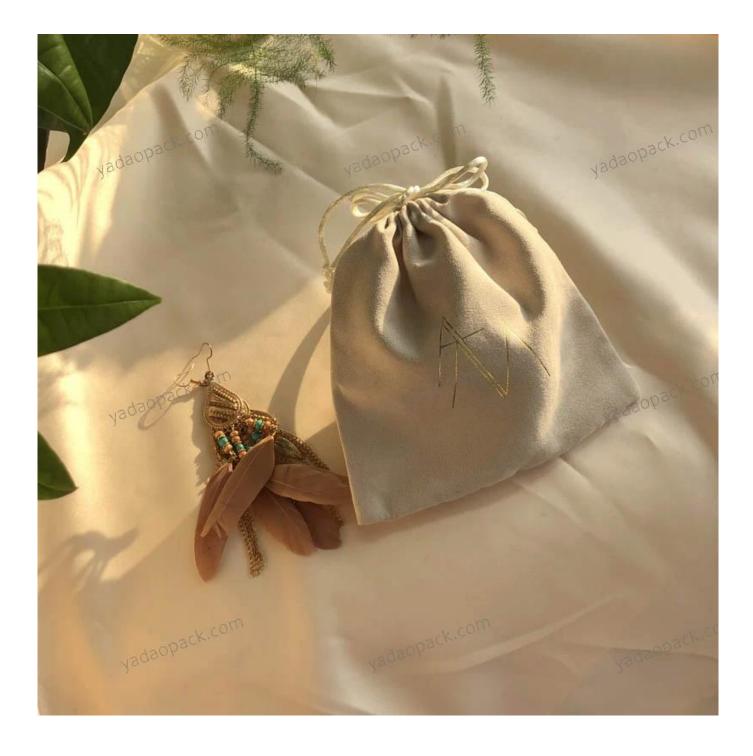

# Ins style Natural jewelry pearl packaging

beige off-white suede drawstring pouch bag

## **Product description**

| Product Name    | Suede Pouch                                                    |
|-----------------|----------------------------------------------------------------|
| Material        | Suede                                                          |
| Size            | 180*180mm<br>(Can be customized as your size)                  |
| Color           | Beige                                                          |
| MOQ             | 1000 pcs                                                       |
| Logo            | Silk Printing                                                  |
| Production Time | Normally 20-25 days (can adjust according to actual situation) |
| Place of origin | Guangdong, China (mainland)                                    |