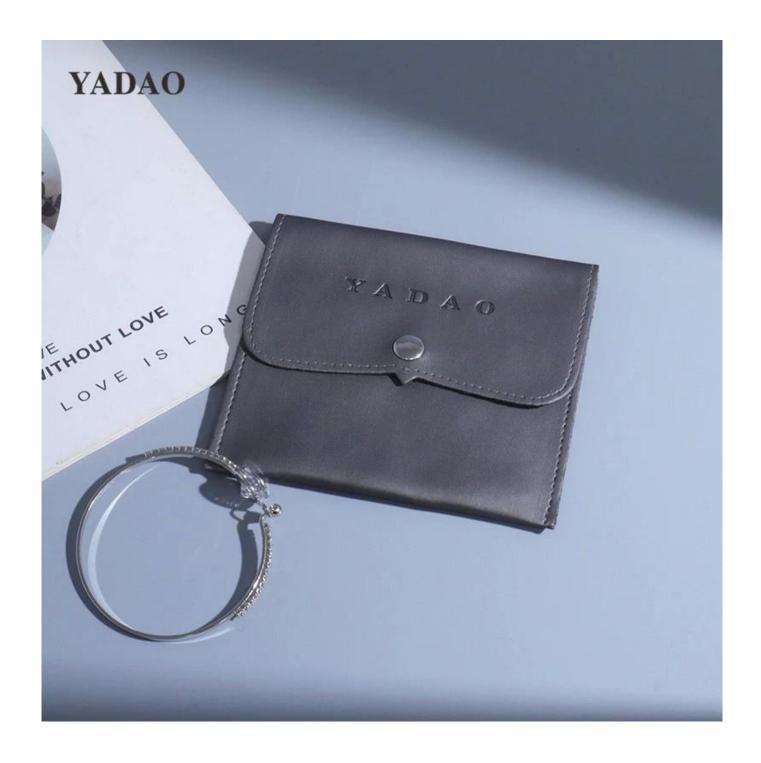

| Product Name    | button closure design pu leather jewelry packaging pouch       |
|-----------------|----------------------------------------------------------------|
| Material        | pu leather                                                     |
| Size            | (Can be customized)                                            |
| Color           | gray                                                           |
| MOQ             | 1000 pcs                                                       |
| Logo            | debossed                                                       |
| Production Time | Normally 20-25 days (can adjust according to actual situation) |
| Place of origin | Guangdong, China (mainland)                                    |

## **Product Images**

**How to order** 

clip to talk with shirley directly

**Welcome to our office** 

See you in SEPT. []HK Jewellery Exhibition[]

2023 Hongkong international jewellery exhibition show