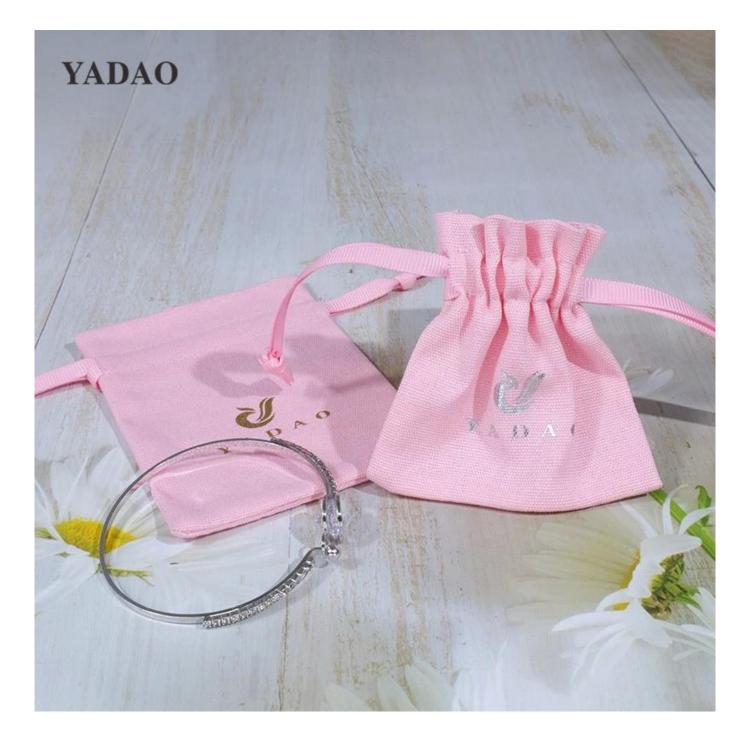

| Product Name    | drawstring canvas pouch                                        |
|-----------------|----------------------------------------------------------------|
| Material        | canvas                                                         |
| Size            | (Can be customized)                                            |
| Color           | candy pink                                                     |
| MOQ             | 1000 pcs                                                       |
| Logo            | silk printing                                                  |
| Production Time | Normally 20-25 days (can adjust according to actual situation) |
| Place of origin | Guangdong, China (mainland)                                    |

# **Product Images**

How to order

Welcome to our office

See you in SEPT. []HK Jewellery Exhibition[]

2023 Hongkong international jewellery exhibition show

**Evaluation from our Clients** 