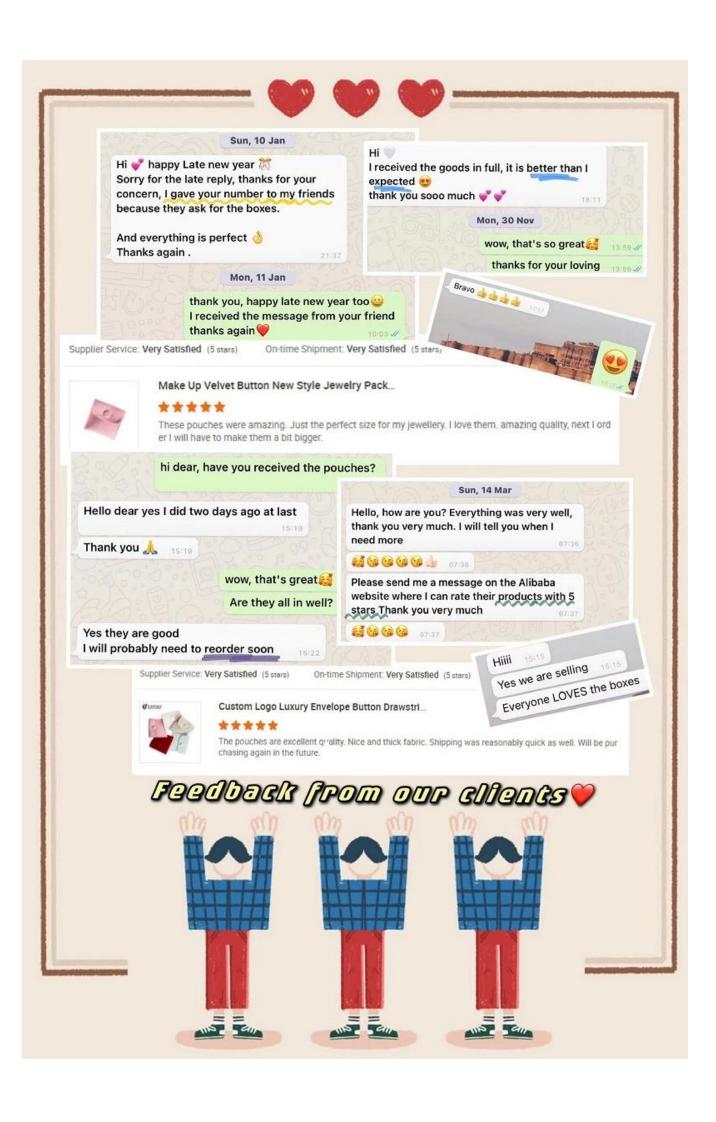

|
| Size            | (Can be customized)                                            |
| Color           | Avocado green                                                  |
| MOQ             | 1000 pcs                                                       |
| Logo            | silk printing                                                  |
| Production Time | Normally 20-25 days (can adjust according to actual situation) |
| Place of origin | Guangdong, China (mainland)                                    |

## **Product Images**



**How to order** 



clip to talk with shirley directly

**Welcome to our office** 







See you in SEPT. []HK Jewellery Exhibition[]

2023 Hongkong international jewellery exhibition show





## **Evaluation from our Clients**



## **Shipment**

## FAO

### Q1. What is your product range?

- 1. Pouch by Industry --- Watch Pouch / Jewelry Pouch / Glasses Pouch
- 2. Pouch by Material --- Velvet / Microfiber / Suede / Linen / Silk / Cotton
- 3. Pouch by Style --- Drawstring / Button / Zipper / Magnetic / Bow and Ribbon
- 4. Shopping Bag --- paper bag

### Q2. Are you a direct manufacturer?

Yes. Since 2003 we have been specializing in jewelery packaging for over 10 years.

#### Q3. Do you have items in stock to sell?

No. We customize. This means that all the details --- size, material, color, quantity, design, logo --- will be finished following your ideas.

### Q4. Do you inspect the finished products?

Yes. Each phase of production and finished products will be carried out by the quality control department befor