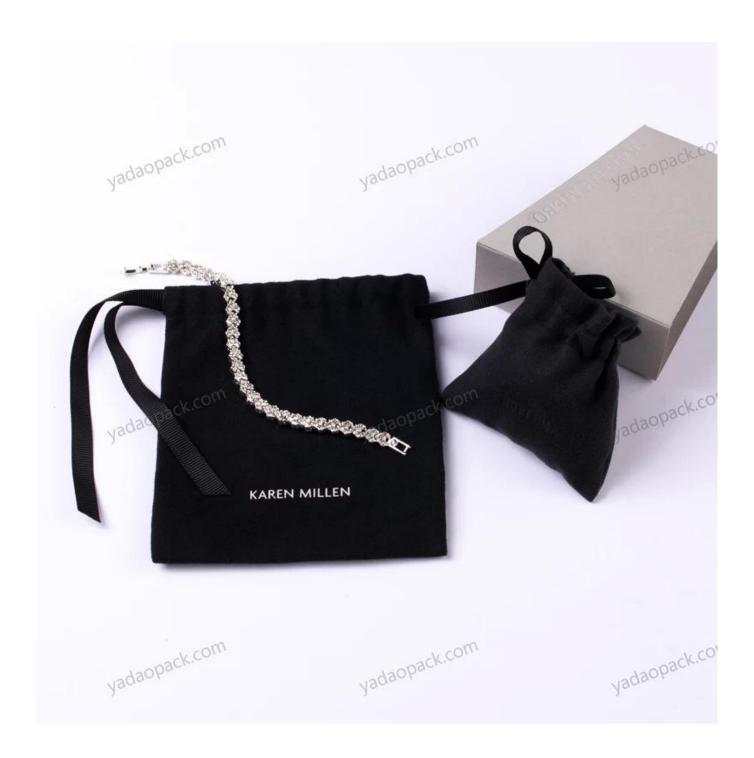

## **Product description**

| Product Name    | suede drawstring pouch                                         |
|-----------------|----------------------------------------------------------------|
| Material        | suede                                                          |
| Size            | 60*90mm<br>(>3000pcs:Can be customized)                        |
| Color           | black color                                                    |
| MOQ             | 1000 pcs                                                       |
| Logo            | debossed                                                       |
| Production Time | Normally 20-25 days (can adjust according to actual situation) |
| Place of origin | Guangdong, China (mainland)                                    |

### **Product Images**